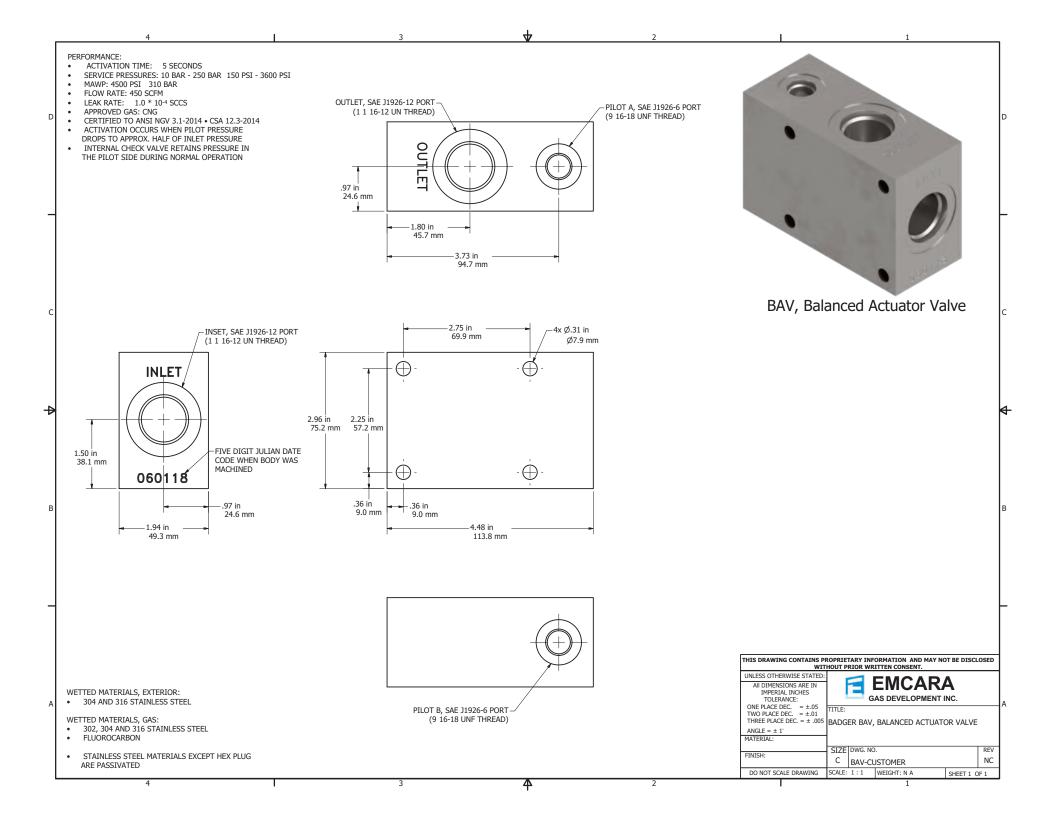

## **BADGER BAV - BALANCED ACTUATOR VALVE**

**BAV Series** 

## **FEATURES**

The Badger BAV is a remote Balanced Actuator Valve designed to provide high gas venting flow rates suitable for the largest bulk storage tanks. The Badger can be triggered by any one of multiple Emcara PRD's in a system; enabling multiple large tanks to vent rapidly while preventing cross-flow between tanks. The Badger is a complimentary product to Emcara PRD's and provides system design flexibility and flow rates in excess of those provided by PRD's. The robust stainless-steel construction of the BAV, ensures reliable operation in the harshest environmental conditions. Emcara's BAV is manufactured from a solid block of stainless steel to the highest standards, resulting in a device that vents gas rapidly and safely, from a strategic location within the PRD system.

## **PERFORMANCE & GEOMETRY**

Gas Type: CNG

Pressure: 3600 psi nominal

Flow Rate: 450 SCFM (per PRD1/IS015500)

Body Size: 2" x 3" x 5"

Inlet Connection: SAE J1926-12 Port Outlet Connection: SAE J1926-8 Port Body Construction: Stainless Steel