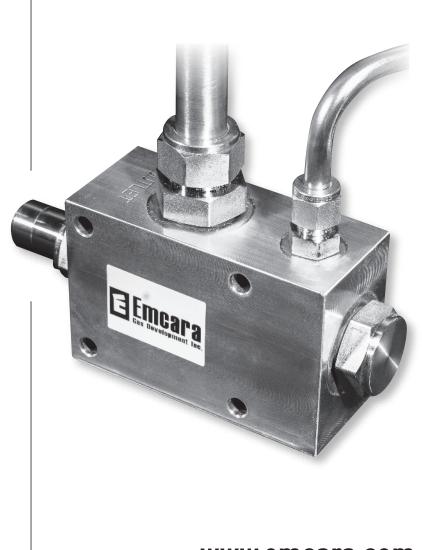

## **BADGER BAV - BALANCED ACTUATOR VALVE**

**BAV Series** 

## **FEATURES**

The Badger BAV is a remote Balanced Actuator Valve designed to provide high gas venting flow rates suitable for the largest bulk storage tanks. The Badger can be triggered by any one of multiple Emcara PRD's in a system; enabling multiple large tanks to vent rapidly while preventing cross-flow between tanks. The Badger is a complimentary product to Emcara PRD's and provides system design flexibility and flow rates in excess of those provided by PRD's. The robust stainless-steel construction of the BAV, ensures reliable operation in the harshest environmental conditions. Emcara's BAV is manufactured from a solid block of stainless steel to the highest standards, resulting in a device that vents gas rapidly and safely, from a strategic location within the PRD system.

## **PERFORMANCE & GEOMETRY**

Gas Type: CNG

Pressure: 3600 psi nominal

Flow Rate: 450 SCFM (per PRD1/IS015500)

Body Size: 2" x 3" x 5"

Inlet Connection: SAE J1926-12 Port Outlet Connection: SAE J1926-8 Port Body Construction: Stainless Steel